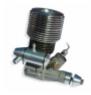

## **NV Big Mig Helihead 0.061 RC**

\$115.99

This engine sets the standard for power to weight, smooth throttling, fuel efficiency, easy starting, and user-friendliness.

**Specifications** 

Displacement - 0.061 cu.in. 0.99 cc

Bore - 0.44 in. 11.25 mm

Stroke - 0.39 in. 10 mm.

Compression ratio - 9.5 - 11

Average performance - 4,000 - 18,500 RPM

Direction of rotation - counterclockwise

Voltage - 1.2V

Fuel consumption - 8.45 oz/h 250 grams/hour

Weight - 2.5 oz. 73 grams

Recommended prop - 6x3 Tornado (black only) or APC